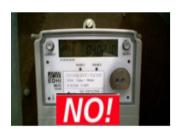

### What is a smart meter?

It is a device that monitors / measures your electricity usage and sends this data to your electricity retailer wirelessly. It replaces the existing meter at your property and is proposed as a service upgrade / maintenance.

\* Know that you can opt-out.

- Smart meters use microwave radiation (900MHz, 2.3GHz or 2.4GHz). Adults and children have become very sick from these in Victoria and around the world eg. headaches, disrupted sleep, irritability, etc...
- Safety documented to start house fires.
- Your power supply can be controlled remotely.