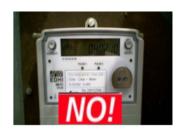

### What is a smart meter?

It is a device that monitors / measures your electricity usage and sends this data to your electricity retailer wirelessly. It replaces the existing meter at your property and is proposed as a service upgrade / maintenance.

\* Know that you can opt-out.

- Smart meters use microwave radiation (900MHz, 2.3GHz or 2.4GHz). Adults and children have become very sick from these in Victoria and around the world eg. headaches, disrupted sleep, irritability, etc...
- Safety documented to start house fires.
- Your power supply can be controlled remotely.